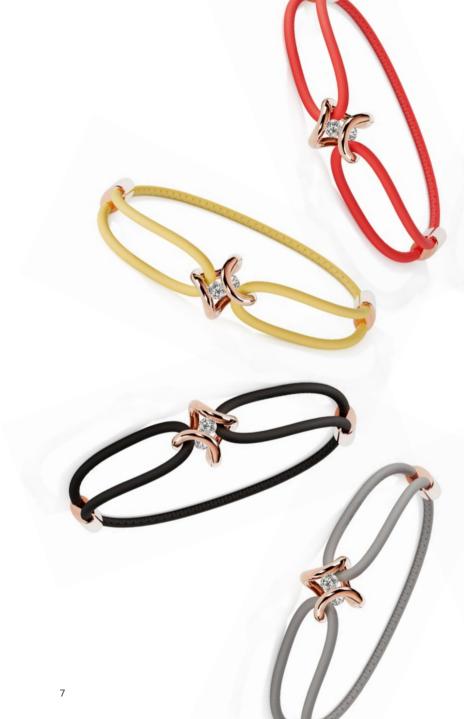

# A NEW ERA

#### NIESSING SPANNRING® ERA BRACELET

#### ARE YOU READY FOR THE ORIGINAL OF A NEW ERA?

The new Niessing Spannring<sup>®</sup> Era bracelet is a stylish companion for every day. The twice wound leather strap echoes the endless shape of the jewelry and holds it securely on the arm: extravagant and casual; bold, free and light.