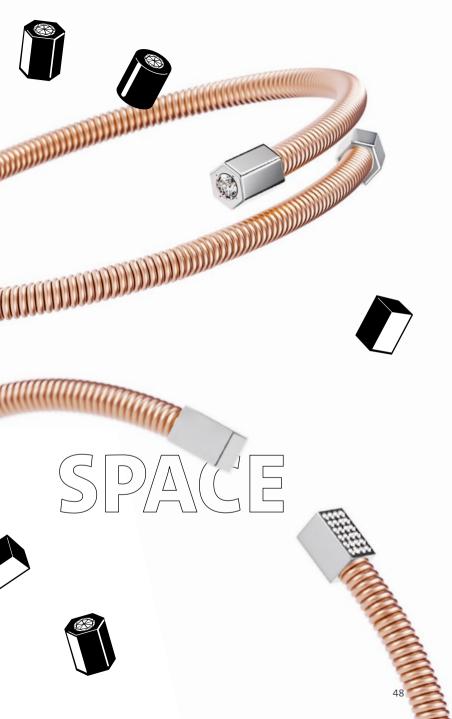

# e 0000

# LIGHT AND Shadow







## NIESSING DESIGN **IS SENSUALLY** MINIMALIST.



# COLETTE C



#### **ICONIC COLORS**

#### CLICK, CREATE, AND COLOR!

Setario celebrates its 50th anniversary with a reinterpretation of the legendary design classic. For 50 years, Setario has been setting standards in jewelry design and is celebrating this anniversary with a wonderful novelty: the Setario jewelry collection and Edition 50, inspired by timeless Bauhaus design.



## NIESSING DESIGN TELLS INSPIRING STORIES









# FORM FOLLOWS PERFECTION



#### SHAPE, COLOR AND DAMONDS!

An icon of timeless style, Colette design combines aesthetics and perfection. Handcrafted with the highest precision »Made in Germany«, the new bracelet embodies the minimalism of absolute understatement.









# ACCOLUTION OF THE EMBRACE 49



## NIESSING DESIGN IS PURE AND CLEAR 51

# BRAND NEW



#### TOPIA VISION GOES ROSEWOOD

The harmonious beauty of the Niessing Color Rosewood unfolds with particular elegance in Topia Vision. Rosewood is fascinatingly versatile in the changing light, with a shimmer that defies words. The warm tone varies between shades of red and violet, and the gold shimmers from pink to brown. Niessing Topia Vision is luxurious and sensuous. Express your visions now in Rosewood!





## NIESSING DESIGN IS A STATEMENT OF MINDFUL LUXURY.









# BRAND NEW



#### MIRAGE GOES SUPLA GRENADINE

Niessing presents Mirage in Supla Grenadine – rosé-colored, warmly shimmering gold, refined with precious platinum for a fascinatingly luminous luster. The vision of weightlessnes