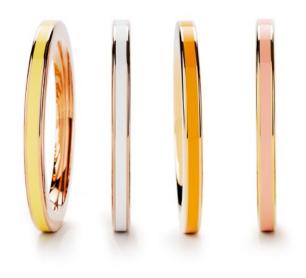

# WEDDING RINGS

### **(D)** ICONIC LOVE

#### **CELEBRATION OF CONTEMPORARY LOVE**

A wedding ring is not merely worn on the hand. It is also worn in the heart. Find the right Niessing wedding ring for your personality – and the perfect symbol of your love.