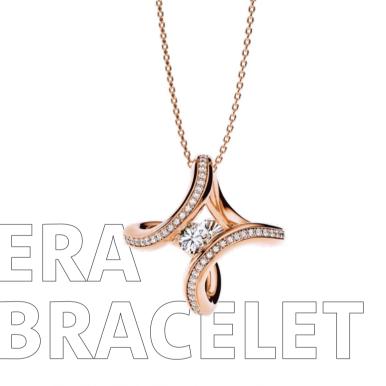

# A NEW ERA

#### NIESSING SPANNRING® ERA BRACELET

#### ARE YOU READY FOR THE ORIGINAL OF A NEW ERA?

The new Niessing Spannring<sup>®</sup> Era bracelet is a stylish companion for every day. The twice wound leather strap echoes the endless shape of the jewelry and holds it securely on the arm: extravagant and casual; bold, free and light.