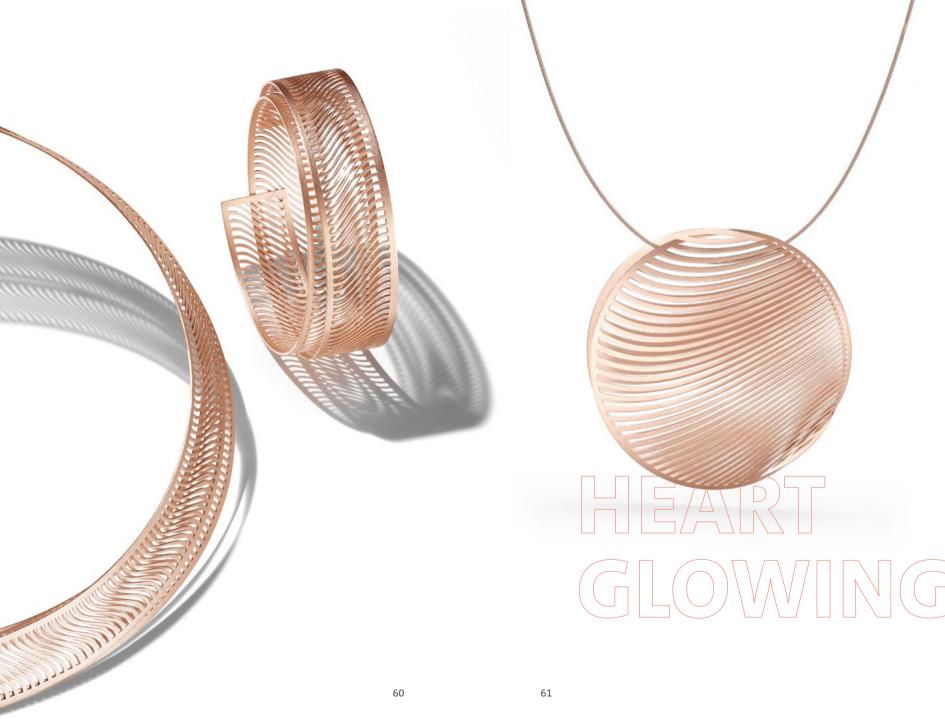

#### NIESSING SPANNRING® ERA BRACELET

#### ARE YOU READY FOR THE ORIGINAL OF A NEW ERA?

The new Niessing Spannring<sup>®</sup> Era bracelet is a stylish companion for every day. The twice wound leather strap echoes the endless shape of the jewelry and holds it securely on the arm: extravagant and casual; bold, free and light.