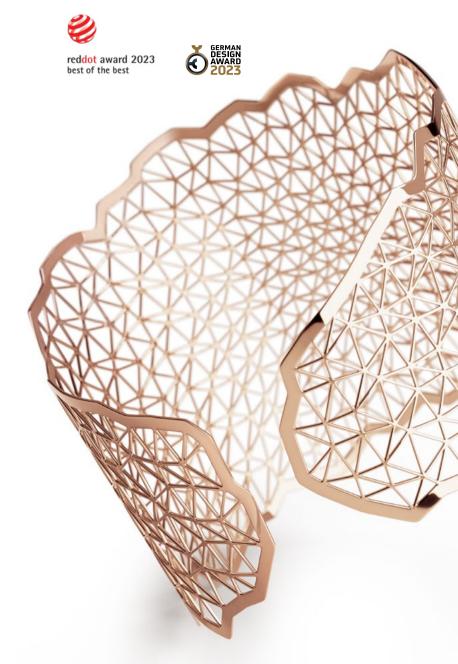

ING STORIES









# FORM FOLLOWS PERFECTION



#### SHAPE, COLOR AND DAMONDS!

An icon of timeless style, Colette design combines aesthetics and perfection. Handcrafted with the highest precision »Made in Germany«, the new bracelet embodies the minimalism of absolute understatement.









# ACCOLUTION OF THE EMBRACE 49



## NIESSING DESIGN IS PURE AND CLEAR 51

# BRAND NEW



#### TOPIA VISION GOES ROSEWOOD

The harmonious beauty of the Niessing Color Rosewood unfolds with particular elegance in Topia Vision. Rosewood is fascinatingly versatile in the changing light, with a shimmer that defies words. The warm tone varies between shades of red and violet, and the gold shimmers from pink to brown. Niessing Topia Vision is luxurious and sensuous. Express your visions now in Rosewood!





## NIESSING DESIGN IS A STATEMENT OF MINDFUL LUXURY.









# BRAND NEW



#### MIRAGE GOES SUPLA GRENADINE

Niessing presents Mirage in Supla Grenadine – rosé-colored, warmly shimmering gold, refined with precious platinum for a fascinatingly luminous luster. The vision of weightlessness and unrivaled smoothness comes to life with Niessing Mirage. Discover the fascinating play of illusions in the new Niessing Color Supla Grenadine, as if bathed in the cool light of the moon.





# IN LOVE WITH NATURE



#### NIESSING SUSTAINABILITY

#### **EXPRESS YOUR VISIONS IN GOLD!**

Luxury begins with consideration, respect and a passion for detail. How and where was the raw material obtained? Who worked on the piece of jewelry? How did the people involved feel? What residues did the creation