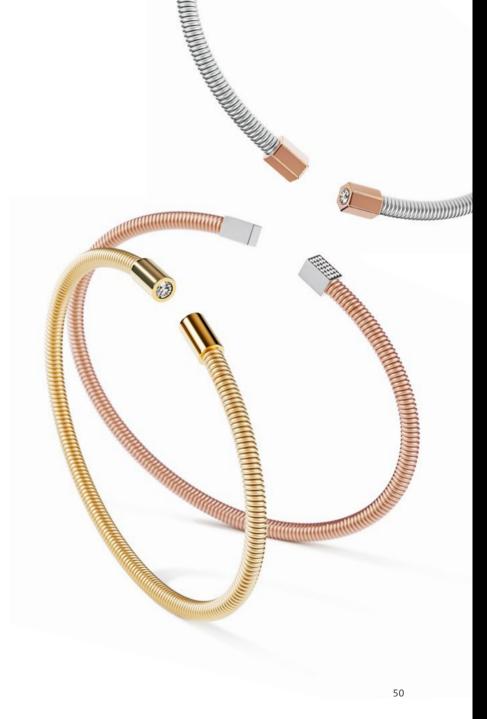

## NIESSING DESIGN **IS SENSUALLY** MINIMALIST.



# COLETTE C



#### **ICONIC COLORS**

#### CLICK, CREATE, AND COLOR!

Setario celebrates its 50th anniversary with a reinterpretation of the legendary design classic. For 50 years, Setario has been setting standards in jewelry design and is celebrating this anniversary with a wonderful novelty: the Setario jewelry collection and Edition 50, inspired by timeless Bauhaus design.



## NIESSING DESIGN TELLS INSPIRING STORIES









# FORM FOLLOWS PERFECTION



#### SHAPE, COLOR AND DAMONDS!

An icon of timeless style, Colette design combines aesthetics and perfection. Handcrafted with the highest precision »Made in Germany«, the new bracelet embodies the minimalism of absolute understatement.









# ACCOLUTION OF THE EMBRACE 49



## NIESSING DESIGN IS PURE AND CLEAR 51

# BRAND NEW



#### TOPIA VISION GOES ROSEWOOD

The harmonious beauty of the Niessing Color Rosewood unfolds with particular elegance in Topia Vision. Rosewood is fascinatingly versatile in the changing light, with a shimmer that defies words. The warm tone varies between shades of red and violet, and the gold shimmers from pink to brown. Niessing Topia Vision is luxurious and sensuous. Express your visions now in Rosewood!





## NIESSING DESIGN IS A STATEMENT OF MINDFUL LUXURY.









# BRAND NEW



#### MIRAGE GOES SUPLA GRENADINE

Niessing presents Mirage in Supla Grenadine – rosé-colored, warmly shimmering gold, refined with precious platinum for a fascinatingly luminous luster. The vision of weightlessness and unrivaled smoothness comes t