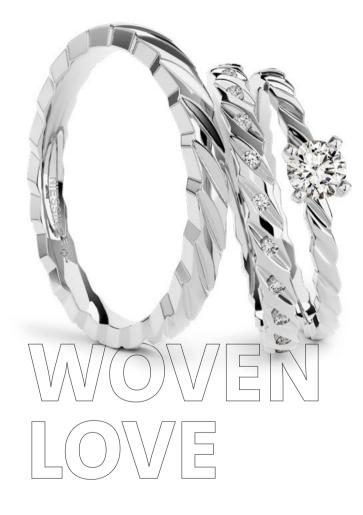

# WEDDING RINGS

### **(D)** ICONIC LOVE

#### **CELEBRATION OF CONTEMPORARY LOVE**

A wedding ring is not merely worn on the hand. It is also worn in the heart. Find the right Niessing wedding ring for your personality – and the perfect symbol of your love.