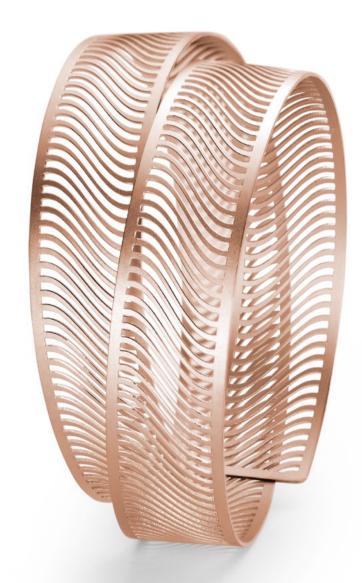

#### NIESSING SPANNRING® ERA BRACELET

#### ARE YOU READY FOR THE ORIGINAL OF A NEW ERA?

The new Niessing Spannring<sup>®</sup> Era bracelet is a stylish companion for every day. The twice wound leather strap echoes the endless shape of the jewelry and holds it securely on the arm: extravagant and casual; bold, free and light.