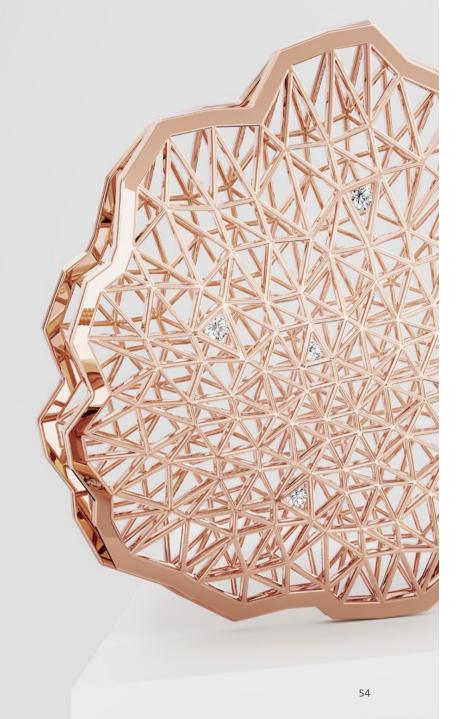

G STORIES









# FORM FOLLOWS PERFECTION



#### SHAPE, COLOR AND DAMONDS!

An icon of timeless style, Colette design combines aesthetics and perfection. Handcrafted with the highest precision »Made in Germany«, the new bracelet embodies the minimalism of absolute understatement.









# ACCOLUTION OF THE EMBRACE 49



## NIESSING DESIGN IS PURE AND CLEAR 51

# BRAND NEW



#### TOPIA VISION GOES ROSEWOOD

The harmonious beauty of the Niessing Color Rosewood unfolds with particular elegance in Topia Vision. Rosewood is fascinatingly versatile in the changing light, with a shimmer that defies words. The warm tone varies between shades of red and violet, and the gold shimmers from pink to brown. Niessing Topia Vision is luxurious and sensuous. Express your visions now in Rosewood!





## NIESSING DESIGN IS A STATEMENT OF MINDFUL LUXURY.









# BRAND NEW



#### MIRAGE GOES SUPLA GRENADINE

Niessing presents Mirage in Supla Grenadine – rosé-colored, warmly shimmering gold, refined with precious platinum for a fascinatingly luminous luster. The vision of weightlessness and unrivaled smoothness comes to life with Niessing Mirage. Discover the fascinating play of illusions in the new Niessing Color Supla Grenadine, as if bathed in the cool light of the moon.





# IN LOVE WITH NATURE



#### NIESSING SUSTAINABILITY

#### **EXPRESS YOUR VISIONS IN GOLD!**

Luxury begins with consideration, respect and a passion for detail. How and where was the raw material obtained? Who worked on the piece of jewelry? How did the people involved feel? What residues did the creation l