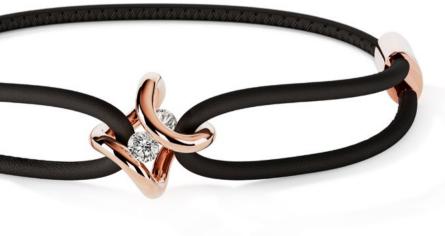

#### NIESSING SPANNRING® ERA BRACELET

#### ARE YOU READY FOR THE ORIGINAL OF A NEW ERA?

The new Niessing Spannring<sup>®</sup> Era bracelet is a stylish companion for every day. The twice wound leather strap echoes the endless shape of the jewelry and holds it securely on the arm: extravagant and casual; bold, free and light.